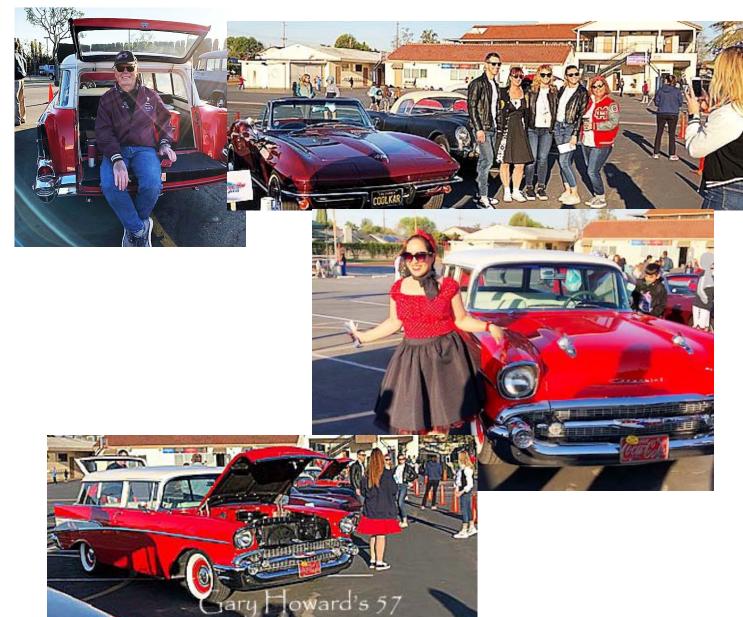

# Red Hill Lutheran school car event to support their fund-raiser was a big success By: Judy Howard