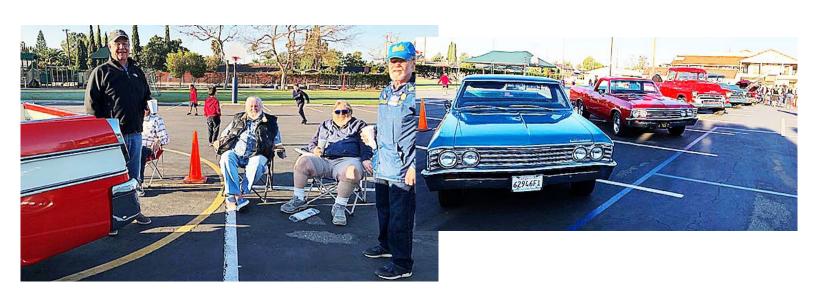

# Red Hill Lutheran school car event to support their fund-raiser was a big success By: Judy Howard