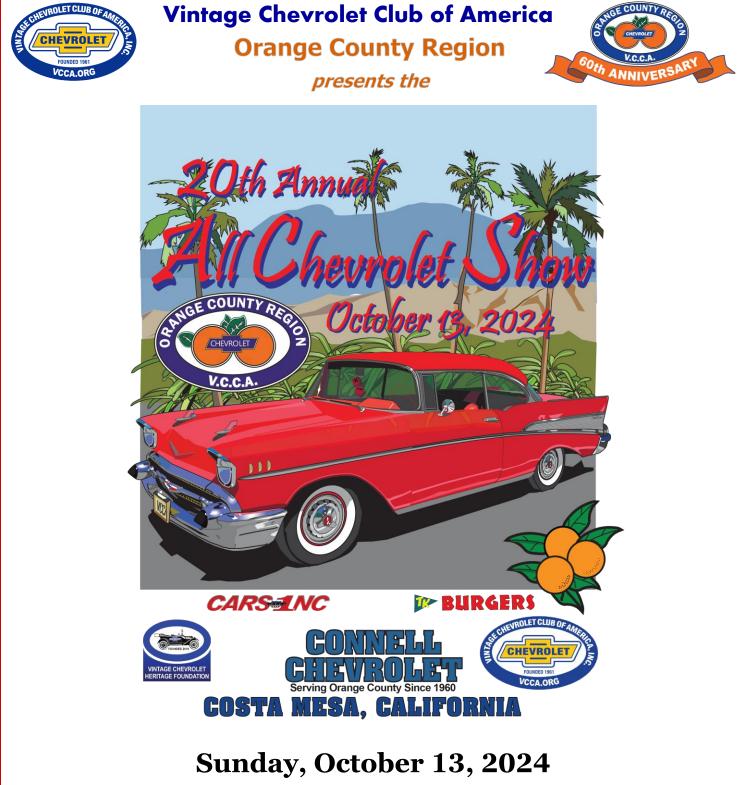

register online at: ocrvcca.org

All Pre-2000 Chevrolet and GMC vehicles are welcome!

Orange County Region of the Vintage Chevrolet Club of America

20th ANNUAL CLASSIC AND CUSTOM ALL CHEVY CAR SHOW

SUNDAY, OCTOBER 13, 2024 9 AM - 3 PM

Connell Chevrolet + 2828 Harbor Boulevard at Adams Avenue + Costa Mesa, CA