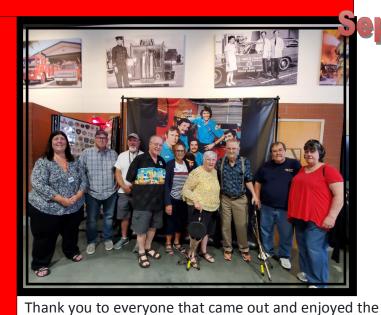

# LA COUNTY FIRE MUSEUM TOUR

breakfast and tour on September 14 to the LA County Fire Museum in Bellflower. We enjoyed all the memorabilia and engines as well as the presentation by Mr. Bill Ridgeway of the history of the Paramedic program and his incite of the production of the "Emergency!" television show. Jean Burns enjoyed a special memory posing next to the original engine she used to play on as a young girl in the backyard of Ward Kimball's home. We also enjoyed the tour of the restoration shop. An extra special treat to be sure!! Thank you to Dave Potter for arranging this tour for our region.

# not to share!

We had a wonderful visit.