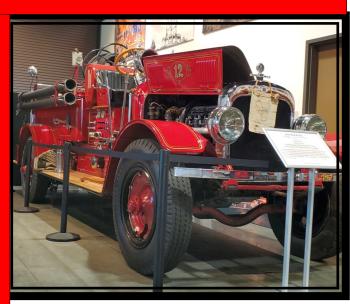

Our members enjoyed a tour of the Los Angeles County Fire Museum that included information on the restoration of the many fire engines in storage throughout LA County. Thank you to Dave Potter who made all the arrangements for this tour.

# LA COUNTY FIRE MUSEUM TOUR

breakfast and tour on September 14 to the LA County Fire Museum in Bellflower. We enjoyed all the memorabilia and engines as well as the presentation by Mr. Bill Ridgeway of the history of the Paramedic program and his incite of the production of the "Emergency!" television show. Jean Burns enjoyed a special memory posing next to the original engine she used to play on as a young girl in the backyard of Ward Kimball's home. We also enjoyed the tour of the restoration shop. An extra special treat to be sure!! Thank you to Dave Potter for arranging this tour for our region.