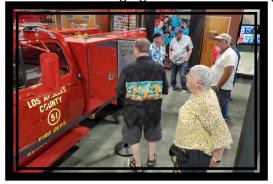

Our members enjoyed a tour of the Los Angeles County Fire Museum that included information on the restoration of the many fire engines in storage throughout LA County. Thank you to Dave Potter who made all the arrangements for this tour.

# LA COUNTY FIRE MUSEUM TOUR

breakfast and tour on September 14 to the LA County Fire Museum in Bellflower. We enjoyed all the memorabilia and engines as well as the presentation by Mr. Bill Ridgeway of the history of the Paramedic program and his incite of the production of the "Emergency!" television show. Jean Burns enjoyed a special memory posing next to the original engine she used to play on as a young girl in the backyard of Ward Kimball's home. We also enjoyed the tour of the restoration shop. An extra special treat to be sure!! Thank you to Dave Potter for arranging this tour for our region.