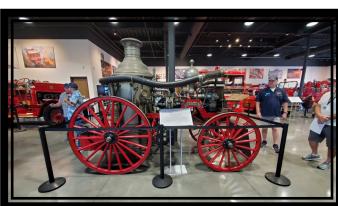

Our members enjoyed a tour of the Los Angeles County Fire Museum that included information on the restoration of the many fire engines in storage throughout LA County. Thank you to Dave Potter who made all the arrangements for this tour.

# LA COUNTY FIRE MUSEUM TOUR

breakfast and tour on September 14 to the LA County Fire Museum in Bellflower. We enjoyed all the memorabilia and engines as well as the presentation by Mr. Bill Ridgeway of the history of the Paramedic program and his incite of the production of the "Emergency!" television show. Jean Burns enjoyed a special memory posing next to the original engine she used to play on as a young girl in the backyard of Ward Kimball's home. We also enjoyed the tour of the restoration shop. An extra special treat to be sure!! Thank you to Dave Potter for arranging this tour for our region.