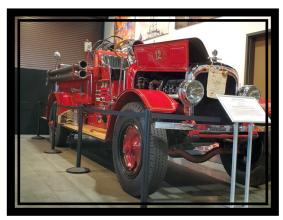

Our members enjoyed a tour of the Los Angeles County Fire Museum that included information on the restoration of the many fire engines in storage throughout LA County. Thank you to Dave Potter who made all the arrangements for this tour.

# LA COUNTY FIRE MUSEUM TOUR

breakfast and tour on September 14 to the LA County Fire Museum in Bellflower. We enjoyed all the memorabilia and engines as well as the presentation by Mr. Bill Ridgeway of the history of the Paramedic program and his incite of the production of the "Emergency!" television show. Jean Burns enjoyed a special memory posing next to the original engine she used to play on as a young girl in the backyard of Ward Kimball's home. We also enjoyed the tour of the restoration shop. An extra special treat to be sure!! Thank you to Dave Potter for arranging this tour for our region.