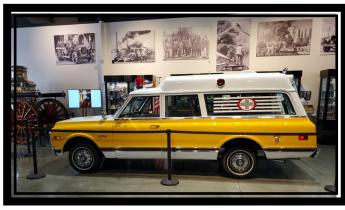

Our members enjoyed a tour of the Los Angeles County Fire Museum that included information on the restoration of the many fire engines in storage throughout LA County. Thank you to Dave Potter who made all the arrangements for this tour.

# LA COUNTY FIRE MUSEUM TOUR

breakfast and tour on September 14 to the LA County Fire Museum in Bellflower. We enjoyed all the memorabilia and engines as well as the presentation by Mr. Bill Ridgeway of the history of the Paramedic program and his incite of the production of the "Emergency!" television show. Jean Burns enjoyed a special memory posing next to the original engine she used to play on as a young girl in the backyard of Ward Kimball's home. We also enjoyed the tour of the restoration shop. An extra special treat to be sure!! Thank you to Dave Potter for arranging this tour for our region.