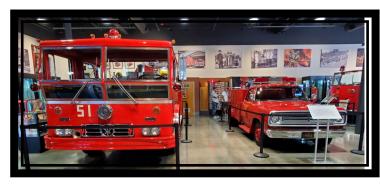

Our members enjoyed a tour of the Los Angeles County Fire Museum that included information on the restoration of the many fire engines in storage throughout LA County. Thank you to Dave Potter who made all the arrangements for this tour.

# LA COUNTY FIRE MUSEUM TOUR

breakfast and tour on September 14 to the LA County Fire Museum in Bellflower. We enjoyed all the memorabilia and engines as well as the presentation by Mr. Bill Ridgeway of the history of the Paramedic program and his incite of the production of the "Emergency!" television show. Jean Burns enjoyed a special memory posing next to the original engine she used to play on as a young girl in the backyard of Ward Kimball's home. We also enjoyed the tour of the restoration shop. An extra special treat to be sure!! Thank you to Dave Potter for arranging this tour for our region.