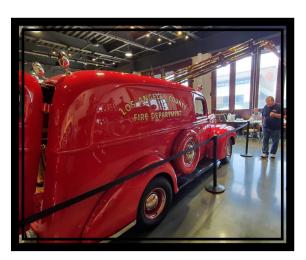

Our members enjoyed a tour of the Los Angeles County Fire Museum that included information on the restoration of the many fire engines in storage throughout LA County. Thank you to Dave Potter who made all the arrangements for this tour.

# LA COUNTY FIRE MUSEUM TOUR

breakfast and tour on September 14 to the LA County Fire Museum in Bellflower. We enjoyed all the memorabilia and engines as well as the presentation by Mr. Bill Ridgeway of the history of the Paramedic program and his incite of the production of the "Emergency!" television show. Jean Burns enjoyed a special memory posing next to the original engine she used to play on as a young girl in the backyard of Ward Kimball's home. We also enjoyed the tour of the restoration shop. An extra special treat to be sure!! Thank you to Dave Potter for arranging this tour for our region.