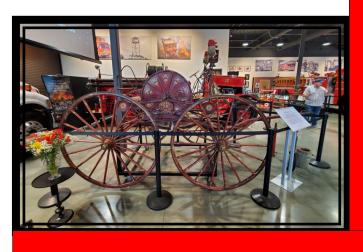

Our members enjoyed a tour of the Los Angeles County Fire Museum that included information on the restoration of the many fire engines in storage throughout LA County. Thank you to Dave Potter who made all the arrangements for this tour.

# LA COUNTY FIRE MUSEUM TOUR

breakfast and tour on September 14 to the LA County Fire Museum in Bellflower. We enjoyed all the memorabilia and engines as well as the presentation by Mr. Bill Ridgeway of the history of the Paramedic program and his incite of the production of the "Emergency!" television show. Jean Burns enjoyed a special memory posing next to the original engine she used to play on as a young girl in the backyard of Ward Kimball's home. We also enjoyed the tour of the restoration shop. An extra special treat to be sure!! Thank you to Dave Potter for arranging this tour for our region.