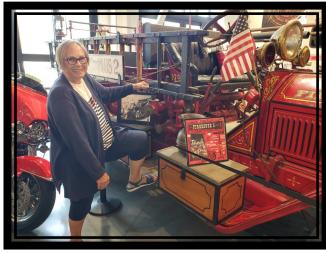

# LA COUNTY FIRE MUSEUM TOUR

breakfast and tour on September 14 to the LA County Fire Museum in Bellflower. We enjoyed all the memorabilia and engines as well as the presentation by Mr. Bill Ridgeway of the history of the Paramedic program and his incite of the production of the "Emergency!" television show. Jean Burns enjoyed a special memory posing next to the original engine she used to play on as a young girl in the backyard of Ward Kimball's home. We also enjoyed the tour of the restoration shop. An extra special treat to be sure!! Thank you to Dave Potter for arranging this tour for our region.

# not to share!

We had a wonderful visit.