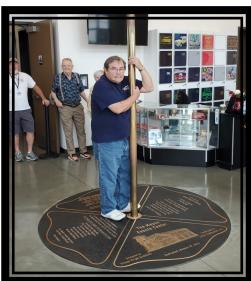

# LA COUNTY FIRE MUSEUM TOUR

breakfast and tour on September 14 to the LA County Fire Museum in Bellflower. We enjoyed all the memorabilia and engines as well as the presentation by Mr. Bill Ridgeway of the history of the Paramedic program and his incite of the production of the "Emergency!" television show. Jean Burns enjoyed a special memory posing next to the original engine she used to play on as a young girl in the backyard of Ward Kimball's home. We also enjoyed the tour of the restoration shop. An extra special treat to be sure!! Thank you to Dave Potter for arranging this tour for our region.