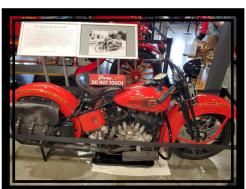

Our members enjoyed a tour of the Los Angeles County Fire Museum that included information on the restoration of the many fire engines in storage throughout LA County. Thank you to Dave Potter who made all the arrangements for this tour.

# LA COUNTY FIRE MUSEUM TOUR

breakfast and tour on September 14 to the LA County Fire Museum in Bellflower. We enjoyed all the memorabilia and engines as well as the presentation by Mr. Bill Ridgeway of the history of the Paramedic program and his incite of the production of the "Emergency!" television show. Jean Burns enjoyed a special memory posing next to the original engine she used to play on as a young girl in the backyard of Ward Kimball's home. We also enjoyed the tour of the restoration shop. An extra special treat to be sure!! Thank you to Dave Potter for arranging this tour for our region.