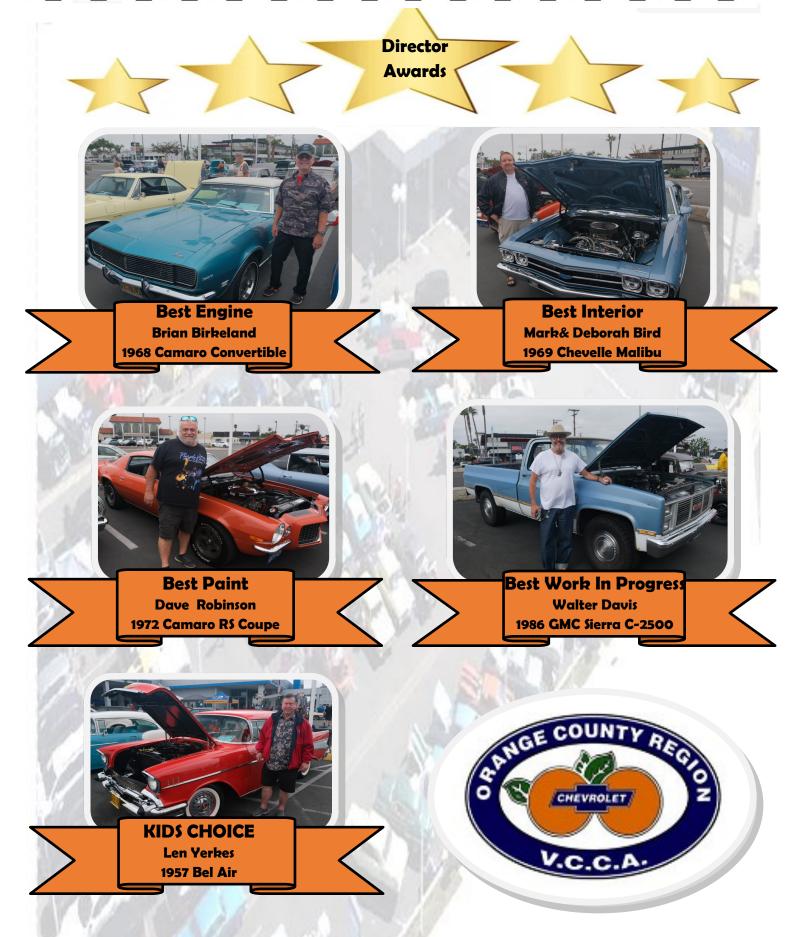

1964-1983 Chevelle & Malibu -Jere Roberts - 1964 Chevelle Malibu

1967-1999 Camaro -Brian Birkeland - 1968 Camaro

1970-1999 Vega, Monza, Citation, Cavalier & -Pamela Brody - 1976 Monza Towne Coupe

Baretta

1953-1999 Corvette -Dan & Melba Melendez - 1956 Corvette

1960-1969 Corvair -Mark Mulvey - 1965 Corvair Coupe

1962-1988 Chevy II & Nova -John Lambert - 1967 Nova SS Coupe

1964-1983 Chevelle & Malibu -Mark & Deborah Bird - 1969 Chevelle Malibu

1967-1999 Camaro - Steve Swanson - 1969 Camaro Convertible

1955 (1st) & Older Pickup, Suburban & Panel -Robert Moreno - 1952 Pick Up

1955 (2<sup>nd</sup>)-1972 Pickup, Suburban & Panel -Johnnie Adkisson - 2<sup>nd</sup> Series 3100 Pick Up