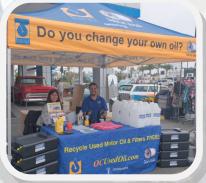

### WOW!!!

What a fantastic OCVCCA All Chevrolet Car Show we had on October 13!

Thank you to all our sponsors, volunteers, vendors, and participants.

Everyone enjoyed the perfect weather and connecting with other

car enthusiasts that love their Chevrolet/GMC classics.

The pictures of all participants will be on the website soon.

A few pictures are included here on the next few pages...Enjoy!

BEST OF SHOW
Robert Gard -1930 Woodie