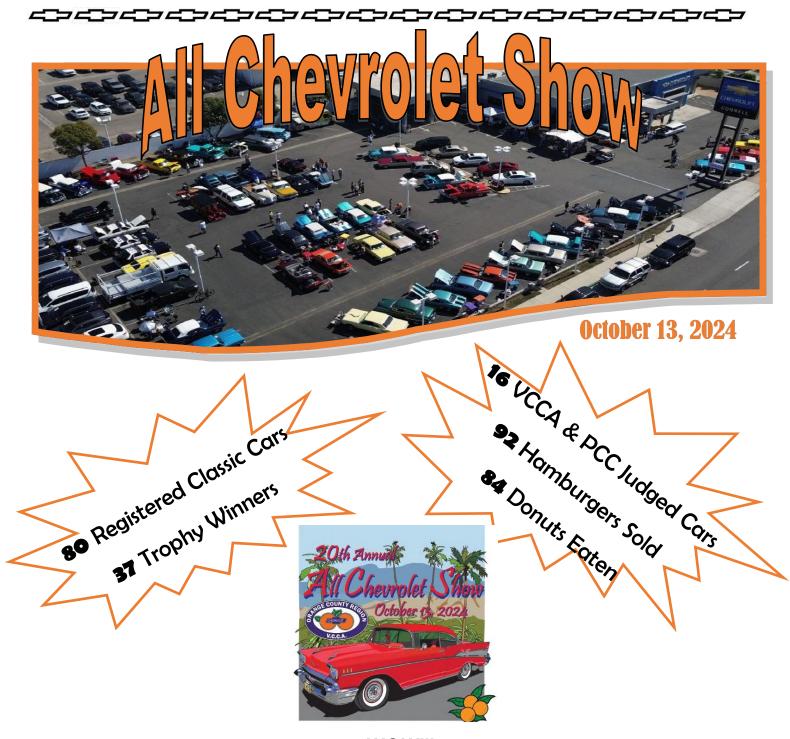

A newsletter of the Orange County Region of the Vintage Chevrolet Club of America by and for its members

urang

1964 - 2024

Interim Director's Message 2024

Dear Chevy Friends,

Our 20th Annual All Chevrolet Show was a huge success! We had 80 cars registered and perfect Southern California weather. I want to thank everyone that pitched in by volunteering, donating and offering support wherever it was needed. This show couldn't happen without the participation of our awesome members and the Chevrolet community in SoCal. The feedback from many of the participants has been very positive. We are already working on the 2025 show and our goal is to continue to increase participation and promote the Chevrolet car culture.

### WOW!!!

What a fantastic OCVCCA All Chevrolet Car Show we had on October 13!

Thank you to all our sponsors, volunteers, vendors, and participants.

Everyone enjoyed the perfect weather and connecting with other

car enthusiasts that love their Chevrolet/GMC classics.

The pictures of all participants will be on the website soon.

A few pictures are included here on the next few pages...Enjoy!

BEST OF SHOW
Robert Gard -1930 Woodie