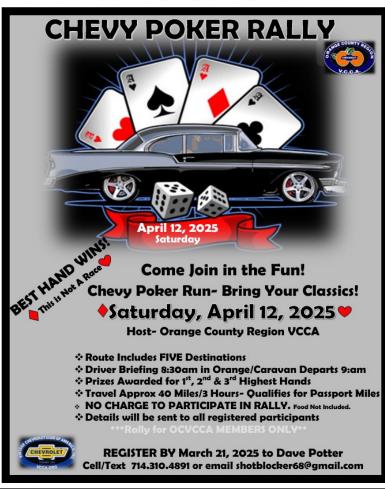

Dear Chevy Friends,

Before we jump into Spring, I want to thank everyone for making 2024 an exciting year and I am looking to all the activities and excitement in 2025.

We are starting the year with a new Tour Master, Dave Potter who has planned a Poker Rally in April and has several other exciting tours in the works. We welcomed 4 new members so far this year and looking to continue to grow and introduce our club to others at the this years Picnic in the Park on May 18.